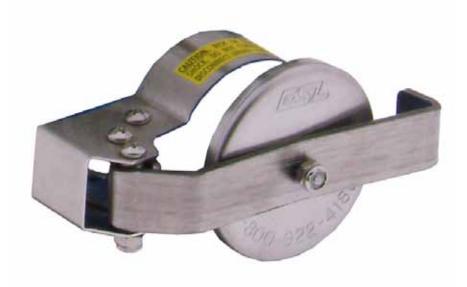

## SNAP COVER LOCK ASSEMBLY

Catalog No: Sp-30/50-L Item No: 1500-16L

- Snap Cover is self-closing providing Type 3R / IP44 Protection
- Covers extend the life of all electrical outlets by minimizing contamination & corrosion of contacts, reducing operating temperature & arc-tracking; result is a safe, reliable connection
- Innovative Universal Design fits most outlets; excellent choice for replacement of damaged or missing covers or to convert from one level of protection to another