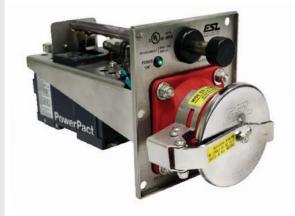

# Safety-interlocked Power Outlet

### 32A 480VAC

Catalog No: R32-480-30-65SNQP-SP

Item No: 1706-59ANP

- UL Listed safety-interlocked power outlet containing an integral 30A circuit breaker
- Actuator rod allows user to turn on/off and reset tripped breaker
- UL Listed circuit breaker rated 65kAIC
  @ 480VAC provides short circuit & over current protection
- "Power On" LED indicator light (shown as energized)
- 2-piece receptacle with polyamide receptacle housing and high temp rynite® insert
- Spring-loaded snap cover protects receptacle when not in use
- Interlocked replacement outlet for use in ESL single gang or multi gang assemblies to power ISO reefer containers