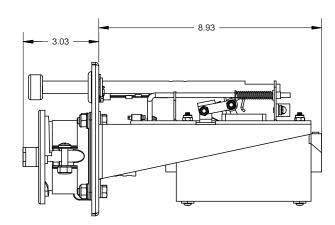

#### Drawing

**FRONT VIEW** 

SIDE VIEW

# Specifications

Catalog No: R32-480-30-65SNQ-SP

Item No: 1706-59ANP

| Ratings              |                                                                                 |                                                                                                                                                                                              |                             |            |
|----------------------|---------------------------------------------------------------------------------|----------------------------------------------------------------------------------------------------------------------------------------------------------------------------------------------|-----------------------------|------------|
|                      | Receptacle                                                                      | 32A 480VAC (380/440VAC 50/60 Hz) 3h per IEC 60309-1 & -2                                                                                                                                     |                             |            |
|                      | Circuit breaker                                                                 | 3P molded case, 30A trip / 65,000AIC @ 480VAC, other trip and AIC ratings available - contact factory                                                                                        |                             |            |
|                      | Terminals                                                                       | Installer wires direct to circuit breaker: (3) phase & (1) ground pressure type screw terminals, Phases: #14 AWG - 2/0 (2.5 - 70mm²) wire range, Ground: #14 - #6 AWG (2.5-16mm²) wire range |                             |            |
|                      | Environmental                                                                   | Type 4X when housed in ESL single gang or multi gang assembly                                                                                                                                |                             |            |
| Materials            |                                                                                 |                                                                                                                                                                                              |                             |            |
|                      | Stainless steel                                                                 | Frame, faceplate, on/off rod, snap cover, interlock mechanism, contact terminal screws & spring, and all fasteners                                                                           |                             |            |
|                      | Nickel plated brass                                                             | Contact sleeves                                                                                                                                                                              |                             |            |
|                      | Rynite®                                                                         | Receptacle insert                                                                                                                                                                            |                             |            |
|                      | Polyamide                                                                       | Receptacle housing, screw cover (optional)                                                                                                                                                   |                             |            |
|                      | GP Acetal                                                                       | Knob, rod seal holder                                                                                                                                                                        |                             |            |
|                      | Neoprene (CR)                                                                   | Gaskets, cover seals                                                                                                                                                                         |                             |            |
|                      | Buna-N (Nitrile/NBR)                                                            | O-rings                                                                                                                                                                                      |                             |            |
| Packaging            |                                                                                 |                                                                                                                                                                                              |                             |            |
|                      | Product weight                                                                  | 7 lbs.                                                                                                                                                                                       |                             |            |
|                      | Shipping weight                                                                 | 8 lbs.                                                                                                                                                                                       |                             |            |
|                      | Shipping dimensions                                                             | 16in x 8in x 8in                                                                                                                                                                             |                             |            |
|                      |                                                                                 |                                                                                                                                                                                              |                             |            |
| Replacement<br>Parts | Description                                                                     | Item No.                                                                                                                                                                                     | Description                 | Item No.   |
|                      | Stainless steel snap cover assembly                                             | 1500-01                                                                                                                                                                                      | Ground sleeve kit           | 4016-03    |
|                      | Receptacle complete<br>housing with insert, contact<br>sleeve & ground assembly | 4010-75                                                                                                                                                                                      | Phase sleeve kit (set of 3) | 4015-01    |
|                      | Insert, contact sleeve & ground assembly                                        | 4010-76                                                                                                                                                                                      | Pilot light kit             | 4090-35GNH |
|                      | Circuit breaker kit                                                             | 4020-110                                                                                                                                                                                     |                             |            |