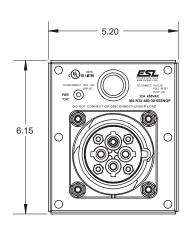

#### Drawing

**FRONT VIEW** 

SIDE VIEW

# Specifications

Catalog No: R32-480-30-65SNQ-SP

Item No: 1706-59ANP

| Ratings              |                                                                                 |                                                                                                                                                                                              |                             |            |
|----------------------|---------------------------------------------------------------------------------|----------------------------------------------------------------------------------------------------------------------------------------------------------------------------------------------|-----------------------------|------------|
|                      | Receptacle                                                                      | 32A 480VAC (380/440VAC 50/60 Hz) 3h per IEC 60309-1 & -2                                                                                                                                     |                             |            |
|                      | Circuit breaker                                                                 | 3P molded case, 30A trip / 65,000AIC @ 480VAC, other trip and AIC ratings available - contact factory                                                                                        |                             |            |
|                      | Terminals                                                                       | Installer wires direct to circuit breaker: (3) phase & (1) ground pressure type screw terminals, Phases: #14 AWG - 2/0 (2.5 - 70mm²) wire range, Ground: #14 - #6 AWG (2.5-16mm²) wire range |                             |            |
|                      | Environmental                                                                   | Type 4X when housed in ESL single gang or multi gang assembly                                                                                                                                |                             |            |
| Materials            |                                                                                 |                                                                                                                                                                                              |                             |            |
|                      | Stainless steel                                                                 | Frame, faceplate, on/off rod, snap cover, interlock mechanism, contact terminal screws & spring, and all fasteners                                                                           |                             |            |
|                      | Nickel plated brass                                                             | Contact sleeves                                                                                                                                                                              |                             |            |
|                      | Rynite®                                                                         | Receptacle insert                                                                                                                                                                            |                             |            |
|                      | Polyamide                                                                       | Receptacle housing, screw cover (optional)                                                                                                                                                   |                             |            |
|                      | GP Acetal                                                                       | Knob, rod seal holder                                                                                                                                                                        |                             |            |
|                      | Neoprene (CR)                                                                   | Gaskets, cover seals                                                                                                                                                                         |                             |            |
|                      | Buna-N (Nitrile/NBR)                                                            | O-rings                                                                                                                                                                                      |                             |            |
| Packaging            |                                                                                 |                                                                                                                                                                                              |                             |            |
|                      | Product weight                                                                  | 7 lbs.                                                                                                                                                                                       |                             |            |
|                      | Shipping weight                                                                 | 8 lbs.                                                                                                                                                                                       |                             |            |
|                      | Shipping dimensions                                                             | 16in x 8in x 8in                                                                                                                                                                             |                             |            |
|                      |                                                                                 |                                                                                                                                                                                              |                             |            |
| Replacement<br>Parts | Description                                                                     | Item No.                                                                                                                                                                                     | Description                 | Item No.   |
|                      | Stainless steel snap cover assembly                                             | 1500-01                                                                                                                                                                                      | Ground sleeve kit           | 4016-03    |
|                      | Receptacle complete<br>housing with insert, contact<br>sleeve & ground assembly | 4010-75                                                                                                                                                                                      | Phase sleeve kit (set of 3) | 4015-01    |
|                      | Insert, contact sleeve & ground assembly                                        | 4010-76                                                                                                                                                                                      | Pilot light kit             | 4090-35GNH |
|                      | Circuit breaker kit                                                             | 4020-110                                                                                                                                                                                     |                             |            |