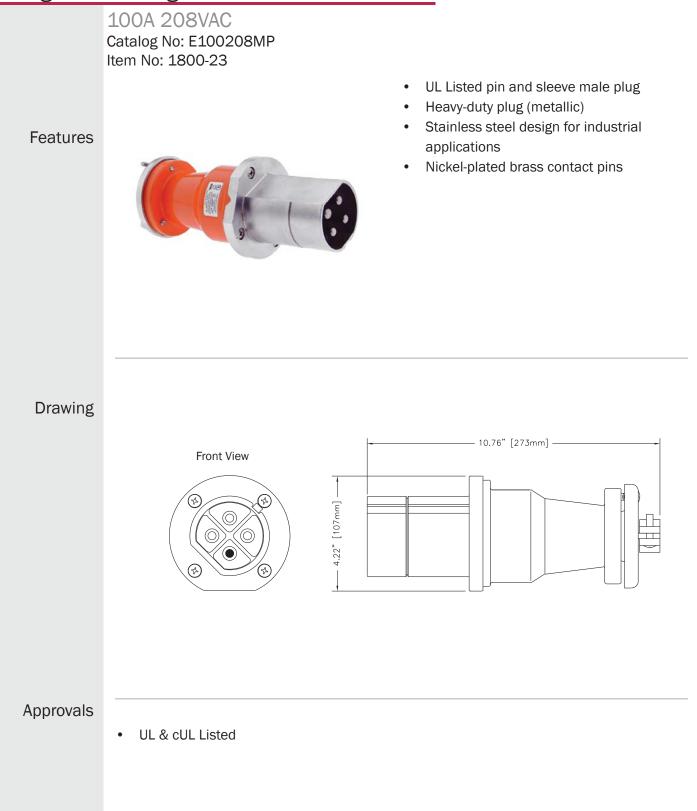

## Watertight Male Plug

ESL Power Systems, Inc. | 2800 Palisades Dr. | Corona, CA 92880 | 800.922.4188 | +1.951.739.7000 | www.eslpwr.com | info@eslpwr.com

| Specifications Power sys |           |                                           | POWER SYSTEMS.                                                                                              |
|--------------------------|-----------|-------------------------------------------|-------------------------------------------------------------------------------------------------------------|
|                          |           | Catalog No: E100208MP<br>Item No: 1800-23 |                                                                                                             |
|                          | Ratings   |                                           |                                                                                                             |
|                          |           | Electrical                                | 100A 208VAC pin & sleeve (208VAC 50/60 Hz) 3 phase 3 wire + ground                                          |
|                          |           | Cable range                               | 1.0-1.25in (25.4 - 31.75mm) diameter                                                                        |
|                          |           | Environmental                             | Type 4X, IP67 per IEC 529 (with mated receptacle)                                                           |
|                          |           | Terminals                                 | (3) Phase & (1) ground pressure type M6 screw terminals (1 per pole) accept #6-#2 AWG (16-36mm²) conductors |
|                          | Materials |                                           |                                                                                                             |
|                          |           | Aluminum                                  | Body                                                                                                        |
|                          |           | Rynite                                    | Contact carrier                                                                                             |
|                          |           | Brass                                     | Contact pins                                                                                                |
|                          |           | Polychloroprene                           | Gaskets                                                                                                     |
|                          |           | Buna-N (Nitrile/NBR)                      | O-rings, housing seal                                                                                       |
|                          |           | Neoprene                                  | Grommet                                                                                                     |
|                          |           | Stainless steel                           | Front housing, back cap and clamps                                                                          |
|                          | Packaging |                                           |                                                                                                             |
|                          |           | Approx. product weight                    | 7 lbs. (ea)                                                                                                 |
|                          |           | Approx. shipping weight                   | 70 lbs. (carton of 10)                                                                                      |
|                          |           | Approx. shipping dimensions               | 17in x 8in x 8in (carton of 10)                                                                             |
|                          |           |                                           |                                                                                                             |
|                          |           |                                           |                                                                                                             |