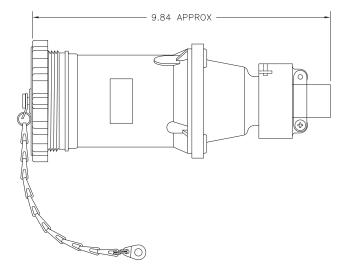

## Drawing

## Approvals

• UL & cUL Listed

ESL Power Systems, Inc. | 2800 Palisades Dr. | Corona, CA 92880 | 800.922.4188 | +1.951.739.7000 | www.eslpwr.com | info@eslpwr.com

|           | Specifications                           | POWER SYSTEMS.                                                                                              |
|-----------|------------------------------------------|-------------------------------------------------------------------------------------------------------------|
|           | Catalog No: E634FC2<br>Item No: 1900-02P |                                                                                                             |
| Ratings   |                                          |                                                                                                             |
|           | Electrical                               | 60A 240VAC pin & sleeve (380/440VAC 50/60 Hz) 3 phase 3 wire + ground                                       |
|           | Cable                                    | .748in (18.99mm) Max diameter                                                                               |
|           | Environmental                            | Watertight                                                                                                  |
|           | Terminals                                | (3) Phase & (1) ground pressure type M6 screw terminals (1 per pole) accept #8-#6 AWG (10-16mm²) conductors |
| Materials |                                          |                                                                                                             |
|           | Polyamide                                | Body, gland ring, screw cover                                                                               |
|           | Phenolic                                 | Insert                                                                                                      |
|           | Brass                                    | Sleeves                                                                                                     |
|           | Polychloroprene                          | Gaskets, cable grommet                                                                                      |
|           | Buna-N (Nitrile/NBR)                     | O-rings                                                                                                     |
|           | Stainless steel                          | Gland clamp                                                                                                 |
| Packaging |                                          |                                                                                                             |
|           | Approx. product weight                   | 2 lbs. (ea)                                                                                                 |
|           | Approx. shipping weight                  | 20 (carton of 10)                                                                                           |
|           | Approx. shipping dimensions              | 12in x 5in x 5in (ea)                                                                                       |
|           |                                          |                                                                                                             |
|           |                                          |                                                                                                             |
|           |                                          |                                                                                                             |
|           |                                          |                                                                                                             |
|           |                                          |                                                                                                             |
|           |                                          |                                                                                                             |
|           |                                          |                                                                                                             |
|           |                                          |                                                                                                             |