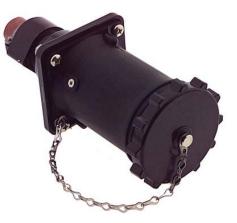

## Watertight Female Cord Connector

60A 240VAC Catalog No: E634FC2 Item No: 1900-02P

## Features

- UL Listed pin and sleeve female connector
- Heavy duty watertight design for marine
  environment
- One termination set screw per pole in backloaded contact carrier for easy assembly
- Snap cover also available