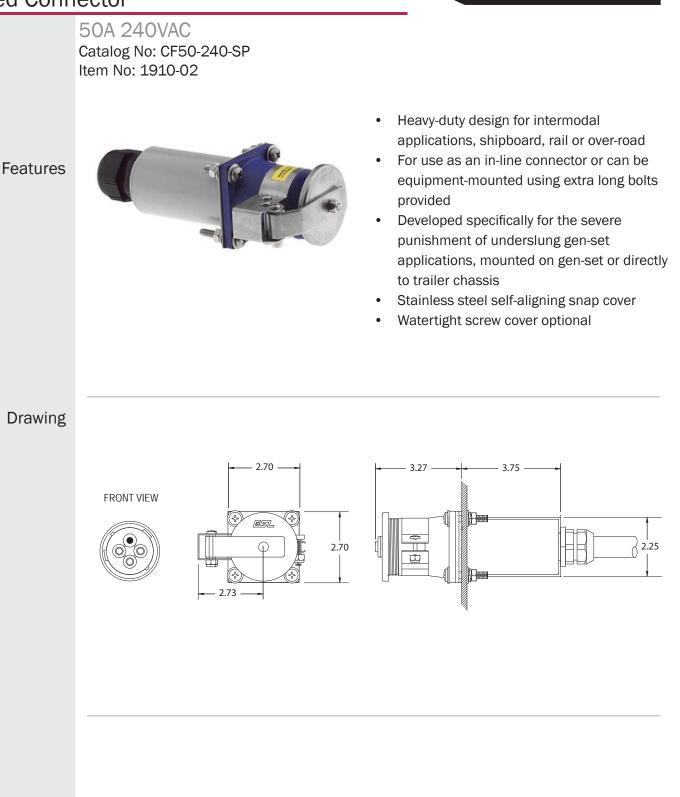

## Flanged Connector

ESL Power Systems, Inc. | 2800 Palisades Dr. | Corona, CA 92880 | 800.922.4188 | +1.951.739.7000 | www.eslpwr.com | info@eslpwr.com

| Specifications |           |                                             | POWER SYSTEMS.                                                                                                         |
|----------------|-----------|---------------------------------------------|------------------------------------------------------------------------------------------------------------------------|
|                |           | Catalog No: CF50-240-SP<br>Item No: 1910-02 |                                                                                                                        |
|                | Ratings   |                                             |                                                                                                                        |
|                |           | Electrical                                  | 50A 240VAC pin & sleeve 3 phase 3 wire + ground                                                                        |
|                |           | Cable range                                 | 0.71-0.99in (18 - 25mm) diameter                                                                                       |
|                |           | Environmental                               | Watertight                                                                                                             |
|                |           | Terminals                                   | (3) Phase & (1) ground pressure type 1/4-28 screw terminals (2 per pole) accept #8 - #10 AWG (8-5mm²) 4 conductor cord |
|                | Materials |                                             |                                                                                                                        |
|                |           | Stainless steel                             | Rear housing, terminal screws, snap cover and all fasteners                                                            |
|                |           | Thermoplastic Polyester (PET)               | Receptacle housing /insert                                                                                             |
|                |           | Nickel plated brass                         | Contact sleeves                                                                                                        |
|                |           | Polychloroprene                             | Gaskets                                                                                                                |
|                |           | Buna-N (Nitrile/NBR)                        | 0-rings                                                                                                                |
|                |           | Neoprene                                    | Gaskets                                                                                                                |
|                | Packaging |                                             |                                                                                                                        |
|                |           | Approx. product weight                      | 4.5 lbs. (ea)                                                                                                          |
|                |           | Approx. shipping weight                     | 45 lbs. (carton of 10)                                                                                                 |
|                |           | Approx. shipping dimensions                 | 17in x 8in x 8in (carton of 10)                                                                                        |
|                |           |                                             |                                                                                                                        |
|                |           |                                             |                                                                                                                        |