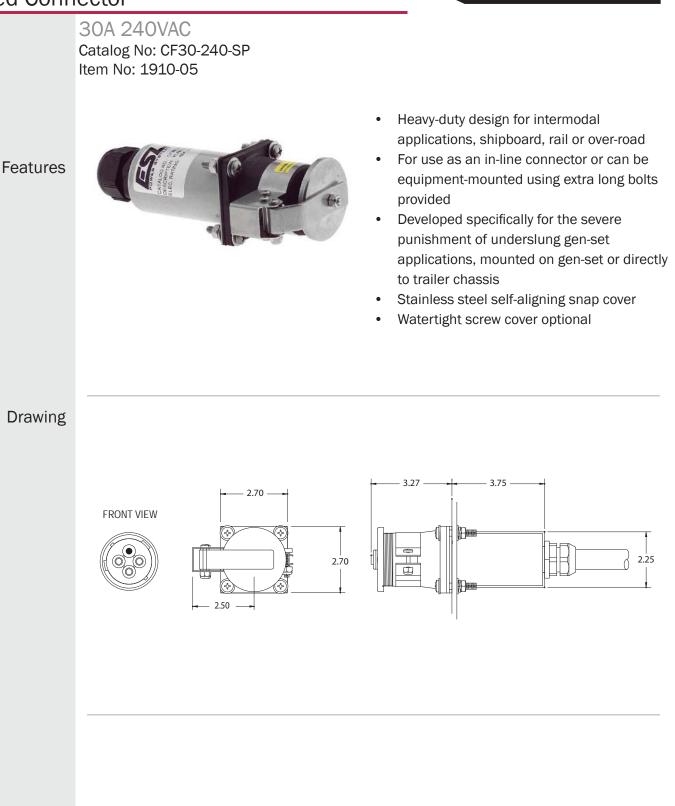

## Flanged Connector

ESL Power Systems, Inc. | 2800 Palisades Dr. | Corona, CA 92880 | 800.922.4188 | +1.951.739.7000 | www.eslpwr.com | info@eslpwr.com

| Specifications |           |                                             | POWER SYSTEMS.                                                                                                         |
|----------------|-----------|---------------------------------------------|------------------------------------------------------------------------------------------------------------------------|
|                |           | Catalog No: CF30-240-SP<br>Item No: 1910-05 |                                                                                                                        |
|                | Materials |                                             |                                                                                                                        |
|                |           | Electrical                                  | 30A 240VAC pin & sleeve 3 phase 3 wire + ground                                                                        |
|                |           | Cable range                                 | 0.71-0.98in (18 - 25mm) diameter                                                                                       |
|                |           | Environmental                               | Watertight                                                                                                             |
|                |           | Terminals                                   | (3) Phase & (1) ground pressure type 1/4-28 screw terminals (2 per pole) accept #8 - #10 AWG (8-5mm²) 4 conductor cord |
|                |           |                                             |                                                                                                                        |
|                |           | Stainless steel                             | Rear housing, terminal screws, snap cover and all fasteners                                                            |
|                |           | Thermoplastic Polyester (PET)               | Receptacle housing, insert                                                                                             |
|                |           | Nickel plated brass                         | Contact sleeves                                                                                                        |
|                |           | Buna-N (Nitrile/NBR)                        | 0-rings                                                                                                                |
|                |           | Neoprene                                    | Gaskets                                                                                                                |
|                | Packaging |                                             |                                                                                                                        |
|                |           | Approx. sroduct weight                      | 2 lbs. (ea)                                                                                                            |
|                |           | Approx. shipping weight                     | 20 lbs. (carton of 10)                                                                                                 |
|                |           | Approx. shipping dimensions                 | 17in x 8in x 8in (carton of 10)                                                                                        |
|                |           |                                             |                                                                                                                        |
|                |           |                                             |                                                                                                                        |
|                |           |                                             |                                                                                                                        |
|                |           |                                             |                                                                                                                        |