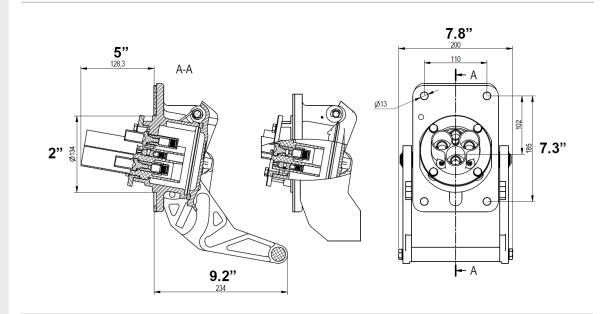

## Drawing

## **Specifications**

Series: 2019 Catalog No: 3PX5

| Ratings      |                                             |                |
|--------------|---------------------------------------------|----------------|
|              | Current                                     | 500A Maximum   |
|              | Environment                                 | IP67           |
|              | Impact                                      | IK10           |
|              | Voltage                                     | 1kV maximum    |
| Materials    |                                             |                |
|              | Corrosion Proof Aluminium,<br>Tempered-Cast | Body / Housing |
|              | Stainless steel                             | Fastenings     |
|              | Silver-plated coppper alloy                 | Contact Pins   |
| Contact Pins |                                             |                |
|              | Power Pole                                  | 3 maximum      |
|              | Neutral Ground                              | 1 maximum      |
|              | Pilot Pin                                   | 2 maximum      |
| Temperature  |                                             |                |
|              | Temperature Range                           | -30°C +60°C    |
| Weight       |                                             |                |
|              | Approx. weight                              | 12lbs.         |
| Standards    |                                             |                |
|              | IEC 60309-1, IEC 60512, IEC61373, IEC 60529 |                |