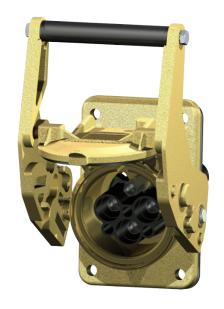

## **Proconect - Panel Mount Receptacle**

Series: 2019 Catalog No: 3PX5

## **Features**

- Push-pull receptacle system for high vibration or regular use applications
- Maximum # of pins: (3) phase, (1) neutral, (1) ground, (2) pilot
- Available handle colors: red, blue, none
- Silver-plated self-cleaning slotted sleeve contacts guarantees a solid contact every time
- Corrosion-proof tempered cast aluminium casing including stainless steel fastenings for use in the most arduous applications.
- High ingress protection, and exceptional impact resistance; IP 67/IK 10