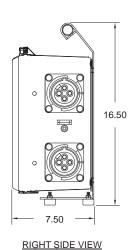

## Drawing

# Specifications

Catalog No: RSUWS-32-480-SP-T-4H

Item No: 2213-04SA

| Ratings               |                         |                                                                                                                                  |
|-----------------------|-------------------------|----------------------------------------------------------------------------------------------------------------------------------|
|                       | Receptacle              | 32A 480VAC (380/440VAC 50/60 Hz) 3 phase 3 wire + ground, 3h per IEC 60309-1 & -2                                                |
|                       | Plug                    | 32A 480VAC pin & sleeve (380/440VAC 50/60 Hz) 3 phase 3 wire + ground, 3h per IEC 60309-1 & -2                                   |
|                       | Environmental           | Type 4X/IP66 (IP67 with optional screw cover or mated plug)                                                                      |
| Components            |                         |                                                                                                                                  |
|                       | Enclosure               | NEMA 4X fiberglass reinforced polyester                                                                                          |
|                       | Power connections       | Interlocked outlets and male plug as noted in above ratings section, 10' [3m] heavy duty oil & sunlight resistant SOOW 10/4 cord |
| Approximate<br>Weight |                         |                                                                                                                                  |
| Ţ                     | Approx. weight          | 23 lbs.                                                                                                                          |
|                       | Approx. shipping weight | 25 lbs.                                                                                                                          |
|                       | Shipping dimensions     | 17in x 17in x 17in                                                                                                               |
|                       |                         |                                                                                                                                  |