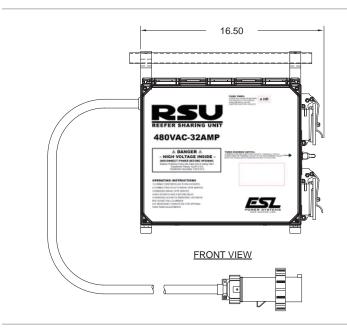

## Drawing

# Specifications

Catalog No: RSUWS-32-480-SP-T-4H

Item No: 2213-04SA

| Ratings               |                         |                                                                                                                                  |
|-----------------------|-------------------------|----------------------------------------------------------------------------------------------------------------------------------|
|                       | Receptacle              | 32A 480VAC (380/440VAC 50/60 Hz) 3 phase 3 wire + ground, 3h per IEC 60309-1 & -2                                                |
|                       | Plug                    | 32A 480VAC pin & sleeve (380/440VAC 50/60 Hz) 3 phase 3 wire + ground, 3h per IEC 60309-1 & -2                                   |
|                       | Environmental           | Type 4X/IP66 (IP67 with optional screw cover or mated plug)                                                                      |
| Components            |                         |                                                                                                                                  |
|                       | Enclosure               | NEMA 4X fiberglass reinforced polyester                                                                                          |
|                       | Power connections       | Interlocked outlets and male plug as noted in above ratings section, 10' [3m] heavy duty oil & sunlight resistant SOOW 10/4 cord |
| Approximate<br>Weight |                         |                                                                                                                                  |
| Ţ                     | Approx. weight          | 23 lbs.                                                                                                                          |
|                       | Approx. shipping weight | 25 lbs.                                                                                                                          |
|                       | Shipping dimensions     | 17in x 17in x 17in                                                                                                               |
|                       |                         |                                                                                                                                  |