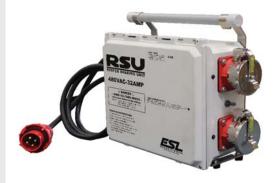

# Reefer Sharing Unit - Port Terminal

### 32A 480VAC

(32A 380/440VAC 3h per IEC 60309-1 & -2) Catalog No: RSUWS-32-480-SP-T-4H

Item No: 2213-04SA

#### **Features**

- Power two reefers from one power outlet alternately powers each container when two reefers are connected. Continuously powers one reefer if only one is connected
- Two high visibility LED lights to indicate which outlet is energized
- Override switch (A-B switch) to manually switch power to either reefer
- Effectively doubles the frozen-load capacity; pays for itself in one ocean crossing
- The (2) interlocked outlets cannot be energized until plug is inserted & the collar is made-up
- Choice of outlet configuration, snap or screw cover, handle or hanger
- Furnished with fixed 4-hour timer (other timer settings available)