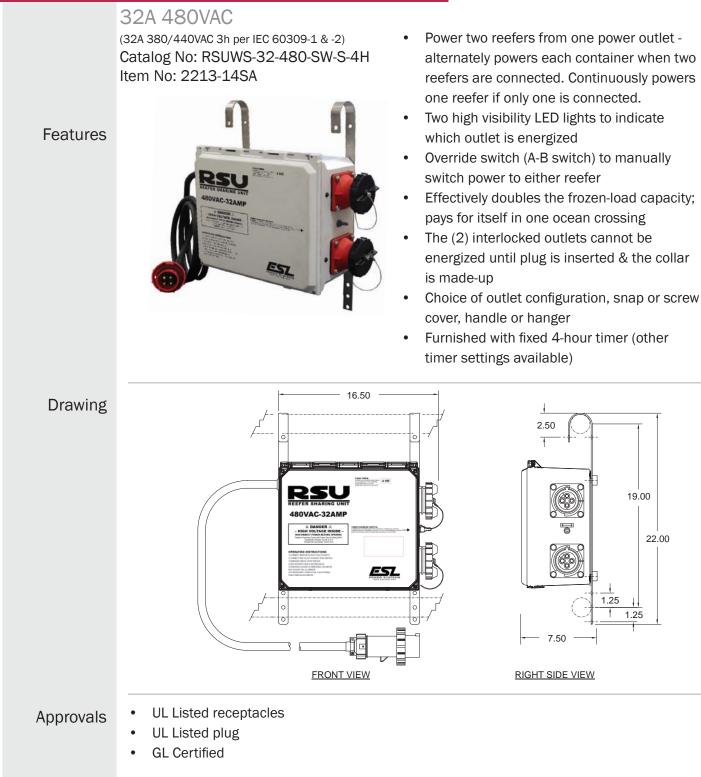

## **Reefer Sharing Unit - Shipboard**

19.00

1.25

22.00

| Specifications |                       |                                                     |                                                                                                                                  |
|----------------|-----------------------|-----------------------------------------------------|----------------------------------------------------------------------------------------------------------------------------------|
|                |                       | Catalog No: RSUWS-32-480-SW-S<br>Item No: 2213-14SA |                                                                                                                                  |
|                | Ratings               |                                                     |                                                                                                                                  |
|                |                       | Receptacle                                          | 32A 480VAC (380/440VAC 50/60 Hz) 3 phase 3 wire + ground, 3h per IEC 60309-1 & -2                                                |
|                |                       | Plug                                                | 32A 480VAC pin & sleeve (380/440VAC 50/60 Hz) 3 phase 3 wire + ground, 3h per IEC 60309-1 & -2                                   |
|                |                       | Environmental                                       | Type 4X/IP67 (with screw cover or mated plug)                                                                                    |
|                | Components            |                                                     |                                                                                                                                  |
|                |                       | Enclosure                                           | NEMA 4X fiberglass reinforced polyester                                                                                          |
|                |                       | Power connections                                   | Interlocked outlets and male plug as noted in above ratings section, 10' [3m] heavy duty oil & sunlight resistant SOOW 10/4 cord |
|                | Approximate<br>Weight |                                                     |                                                                                                                                  |
|                | 0                     | Approx. weight                                      | 23 lbs.                                                                                                                          |
|                |                       | Approx. shipping weight                             | 25 lbs.                                                                                                                          |
|                |                       | Shipping dimensions                                 | 17in x 17in x 17in                                                                                                               |
|                |                       |                                                     |                                                                                                                                  |