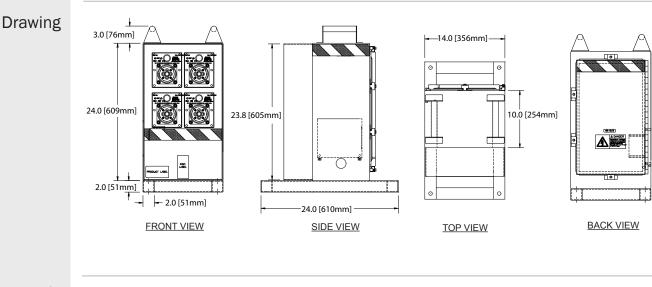

60A 480VAC (60A 380/440VAC per IEC 60309-1 & -2) Catalog No: E4-R60-480-50-22SSD-SP Item No: 2214-33

Features

- UL Listed 4-gang assembly complete with UL Listed safety-interlocked outlets each containing an integral 50A circuit breaker
- Type 4X enclosure manufactured from 14GA seam-welded stainless steel (powder-coated blue)
- (4) safety-interlocked ESL outlets 60A #1700-55A factory wired to power distribution block (PDB)
- UL Listed circuit breaker rated 22kAIC @ 480VAC provides short circuit & overcurrent protection at each outlet
- Each oultet's actuator rod allows user to turn on/off and reset tripped breaker
- PDB accepts incoming cable range of (2) #6AWG -4/0 per phase line side
- Hinged access cover with clamps
- Mates with ESL E634MP4 male plug
- Includes handles for portability

## **Specifications**

|                       | Specifications                            |                                                                                                                                             |                   |          |  |
|-----------------------|-------------------------------------------|---------------------------------------------------------------------------------------------------------------------------------------------|-------------------|----------|--|
|                       | Ũ                                         | Catalog No: E4-R60-480-50-22SSD-SP                                                                                                          |                   |          |  |
|                       | Item No: 2214-33                          |                                                                                                                                             |                   |          |  |
| Ratings               |                                           |                                                                                                                                             |                   |          |  |
| i tu tingo            |                                           |                                                                                                                                             |                   |          |  |
|                       | 4-Gang assembly                           | 240A 480VAC (380 - 480VAC 50/60hz) 3 phase 3 wire + ground, 22kAIC RMS symmetrical amps                                                     |                   |          |  |
|                       | Receptacles                               | 60A 480VAC (380/440VAC 50/60 Hz) per IEC 60309-1 & -2                                                                                       |                   |          |  |
|                       | Circuit breakers                          | 50A trip, 22,000AIC @ 480VAC, other trip and AIC ratings available - contact factory                                                        |                   |          |  |
|                       | Environmental                             | Type 4X/IP66                                                                                                                                |                   |          |  |
|                       | PDB terminals                             | Line side terminals accept (2) #6 - 4/0 per phase<br>Ground terminal accepts #6 - 2/0                                                       |                   |          |  |
| Materials             |                                           |                                                                                                                                             |                   |          |  |
|                       | Stainless steel                           | Enclosure, access cover, outlet frames, on/off rods, interlock mechanisms, contact terminal screws & springs, snap covers and all fasteners |                   |          |  |
|                       | Aluminum                                  | PDB Lugs                                                                                                                                    |                   |          |  |
|                       | Nickel plated brass                       | Contact sleeves                                                                                                                             |                   |          |  |
|                       | Rynite®                                   | Receptacle insert                                                                                                                           |                   |          |  |
|                       | Polyamide                                 | Receptacle housing                                                                                                                          |                   |          |  |
|                       | Buna-N (Nitrile/NBR)                      | O-rings, gaskets, cover seals                                                                                                               |                   |          |  |
| Approximate<br>Weight |                                           |                                                                                                                                             |                   |          |  |
| -                     | Approx. weight                            | 92 lbs.                                                                                                                                     |                   |          |  |
|                       | Approx. shipping weight                   | 105 lbs.                                                                                                                                    |                   |          |  |
| Replacement           | Description                               | Item No.                                                                                                                                    | Description       | Item No. |  |
| Parts                 | Safety-interlocked power outlet           | 1700-55A                                                                                                                                    | Circuit breaker   | 4020-06  |  |
|                       | Stainless steel snap cover assembly       | 1501-35                                                                                                                                     | Ground sleeve kit | 4016-12  |  |
|                       | Receptacle insert contact sleeve assembly | 4010-62                                                                                                                                     | Phase sleeve kit  | 4015-04  |  |
|                       |                                           |                                                                                                                                             |                   |          |  |