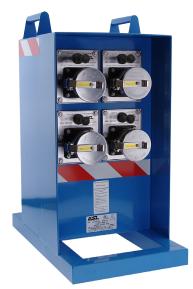

60A 480VAC (60A 380/440VAC per IEC 60309-1 & -2) Catalog No: E4-R60-480-50-22SSD-SP Item No: 2214-33

Features

- UL Listed 4-gang assembly complete with UL Listed safety-interlocked outlets each containing an integral 50A circuit breaker
- Type 4X enclosure manufactured from 14GA seam-welded stainless steel (powder-coated blue)
- (4) safety-interlocked ESL outlets 60A #1700-55A factory wired to power distribution block (PDB)
- UL Listed circuit breaker rated 22kAIC @ 480VAC provides short circuit & overcurrent protection at each outlet
- Each oultet's actuator rod allows user to turn on/off and reset tripped breaker
- PDB accepts incoming cable range of (2) #6AWG -4/0 per phase line side
- Hinged access cover with clamps
- Mates with ESL E634MP4 male plug
- Includes handles for portability

## **Specifications**

|                       | Specifications                            |                                                                                                                                             |                   |          |  |
|-----------------------|-------------------------------------------|---------------------------------------------------------------------------------------------------------------------------------------------|-------------------|----------|--|
|                       | Ũ                                         | Catalog No: E4-R60-480-50-22SSD-SP                                                                                                          |                   |          |  |
|                       | Item No: 2214-33                          |                                                                                                                                             |                   |          |  |
| Ratings               |                                           |                                                                                                                                             |                   |          |  |
| i tu tingo            |                                           |                                                                                                                                             |                   |          |  |
|                       | 4-Gang assembly                           | 240A 480VAC (380 - 480VAC 50/60hz) 3 phase 3 wire + ground, 22kAIC RMS symmetrical amps                                                     |                   |          |  |
|                       | Receptacles                               | 60A 480VAC (380/440VAC 50/60 Hz) per IEC 60309-1 & -2                                                                                       |                   |          |  |
|                       | Circuit breakers                          | 50A trip, 22,000AIC @ 480VAC, other trip and AIC ratings available - contact factory                                                        |                   |          |  |
|                       | Environmental                             | Type 4X/IP66                                                                                                                                |                   |          |  |
|                       | PDB terminals                             | Line side terminals accept (2) #6 - 4/0 per phase<br>Ground terminal accepts #6 - 2/0                                                       |                   |          |  |
| Materials             |                                           |                                                                                                                                             |                   |          |  |
|                       | Stainless steel                           | Enclosure, access cover, outlet frames, on/off rods, interlock mechanisms, contact terminal screws & springs, snap covers and all fasteners |                   |          |  |
|                       | Aluminum                                  | PDB Lugs                                                                                                                                    |                   |          |  |
|                       | Nickel plated brass                       | Contact sleeves                                                                                                                             |                   |          |  |
|                       | Rynite®                                   | Receptacle insert                                                                                                                           |                   |          |  |
|                       | Polyamide                                 | Receptacle housing                                                                                                                          |                   |          |  |
|                       | Buna-N (Nitrile/NBR)                      | O-rings, gaskets, cover seals                                                                                                               |                   |          |  |
| Approximate<br>Weight |                                           |                                                                                                                                             |                   |          |  |
| -                     | Approx. weight                            | 92 lbs.                                                                                                                                     |                   |          |  |
|                       | Approx. shipping weight                   | 105 lbs.                                                                                                                                    |                   |          |  |
| Replacement           | Description                               | Item No.                                                                                                                                    | Description       | Item No. |  |
| Parts                 | Safety-interlocked power outlet           | 1700-55A                                                                                                                                    | Circuit breaker   | 4020-06  |  |
|                       | Stainless steel snap cover assembly       | 1501-35                                                                                                                                     | Ground sleeve kit | 4016-12  |  |
|                       | Receptacle insert contact sleeve assembly | 4010-62                                                                                                                                     | Phase sleeve kit  | 4015-04  |  |
|                       |                                           |                                                                                                                                             |                   |          |  |