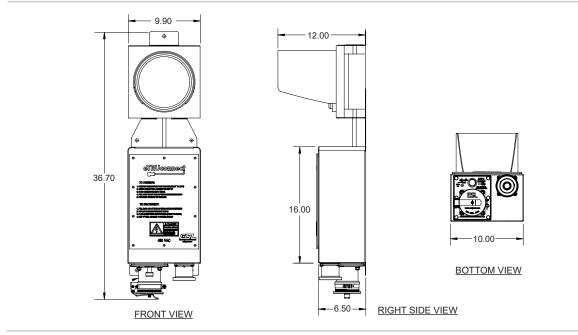

3-84

#### **Features**



- UL Listed 1-gang power station for energizing refrigerated truck/trailers, complete with safetyinterlocked module containing an integral 50A circuit breaker
- Type 4x enclosure manufactured from 14GA seam-welded stainless steel powder-coated texture light green (RAL 6018)
- (1) safety-interlocked ESL outlet #1706-55BPX factory wired to power distribution block (PDB)
- UL Listed circuit breaker rated 35kAIC @ 480VAC provides short circuit & overcurrent protection
- Actuator rod allows user to turn on/off and reset tripped breaker
- PDB accepts incoming cable range of (2) #6
  -14AWG per phase line side
- · Gasketed bolt-on access cover
- Steady red "X" and steady green "Arrow" LED signal light
- Docking station for female connectors when not in use

## Drawing



#### **Approvals**

- UL/cUL Listed modules and assembly
- UL 489 Listed / CSA certified molded case circuit breakers



# Specifications

Catalog No: E1-R60-480-50-35SSQPRA-SP

Item No: 2223-84

|                      | 10111101222001                            |                                                                                                                                             |                   |            |
|----------------------|-------------------------------------------|---------------------------------------------------------------------------------------------------------------------------------------------|-------------------|------------|
| Ratings              |                                           |