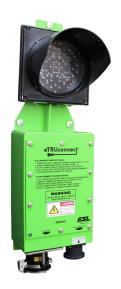

## eTRUconnect® MCSeries

# Refrigerated Truck/Trailer Station with Loading Dock Signaling

### 50A 480VAC

(32A 380/440VAC per IEC 60309-1 & -2)

Catalog No: E1-R60-480-50-35SSQPRA-SP

Item No: 2223-84

#### **Features**

- UL Listed 1-gang power station for energizing refrigerated truck/trailers, complete with safetyinterlocked module containing an integral 50A circuit breaker
- Type 4x enclosure manufactured from 14GA seam-welded stainless steel powder-coated texture light green (RAL 6018)
- (1) safety-interlocked ESL outlet #1706-55BPX factory wired to power distribution block (PDB)
- UL Listed circuit breaker rated 35kAIC @ 480VAC provides short circuit & overcurrent protection
- Actuator rod allows user to turn on/off and reset tripped breaker
- PDB accepts incoming cable range of (2) #6
  -14AWG per phase line side
- · Gasketed bolt-on access cover
- Steady red "X" and steady green "Arrow" LED signal light
- Docking station for female connectors when not in use