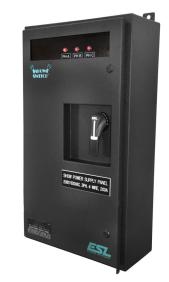

## ShowSwitch<sup>™</sup> Company Switch

200A 208Y/120VAC Catalog No: CS23-200C-208Y/120-65-311-LS-CW1 Item No: 3323-01

**Features** 

- UL Listed company switch assembly with safety-interlocked integral 200A circuit breaker
- Type 1 wall mount 14ga powder coated wrinkle black steel enclosure
- Safety-interlocked door for safe connection, operation, and maintenance
- Color-coded cam-style receptacles nested in interior chamber
- Red lights indicate phase voltage is present at cable connections
- Recessed padlockable operator handle
- Padlockable door
- UL Listed molded case main circuit breaker protects operator & equipment

Approvals

- UL/cUL 891 Listed assembly
- UL/cUL Listed cam-type receptacles
- UL 489 Listed / CSA certified molded case circuit breaker

ESL Power Systems, Inc. | 2800 Palisades Dr. | Corona, CA 92878 | 800.922.4188 | +1.951.739.7000 | www.eslpwr.com | info@eslpwr.com