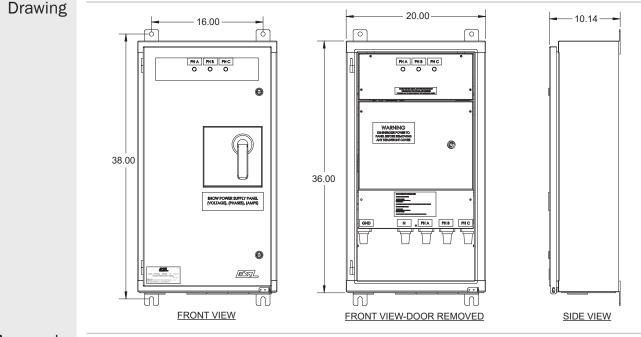

## Specifications

|           | Catalog No: CS23-200C-208Y/120-65-311-LS-CW1<br>Item No: 3323-01                                                                                                                                                                                                                                                                                                                             |                                                                                                                                                                           |
|-----------|----------------------------------------------------------------------------------------------------------------------------------------------------------------------------------------------------------------------------------------------------------------------------------------------------------------------------------------------------------------------------------------------|---------------------------------------------------------------------------------------------------------------------------------------------------------------------------|
| Ratings   |                                                                                                                                                                                                                                                                                                                                                                                              |                                                                                                                                                                           |
|           | Receptacles                                                                                                                                                                                                                                                                                                                                                                                  | 400A 600VAC rated single pole color-coded series 16 cam-style female black/red/blue phase receptacles, female white neutral receptacle and female green ground receptacle |
|           | Circuit breaker                                                                                                                                                                                                                                                                                                                                                                              | 200A Trip, 3P 65kAIC @ 240VAC (80% rated)                                                                                                                                 |
|           | Terminals                                                                                                                                                                                                                                                                                                                                                                                    | Breaker Line Terminals: 3/0 - 350kcmil (other options available)<br>Ground Lug - #6 - 250kcmil<br>Neutral Lug - #6 - 250kcmil                                             |
| Packaging |                                                                                                                                                                                                                                                                                                                                                                                              |                                                                                                                                                                           |
|           | Approx. product weight                                                                                                                                                                                                                                                                                                                                                                       | 100 lbs.                                                                                                                                                                  |
|           | Approx. shipping weight                                                                                                                                                                                                                                                                                                                                                                      | 135 lbs. (palletized)                                                                                                                                                     |
| Options   | Shipping dimensions                                                                                                                                                                                                                                                                                                                                                                          | 40 x 48 x 18                                                                                                                                                              |
|           | <ul> <li>480Y/277VAC</li> <li>Type 3R</li> <li>Dual neutral</li> <li>Direct wire connection chamber</li> <li>100% rated circuit breaker</li> <li>Stainless steel enclosure</li> <li>Flush mount, pad mount</li> <li>Isolated ground</li> <li>Choice of exterior color</li> <li>Ammeter</li> <li>Connection chamber light</li> <li>Leg assembly</li> <li>Reverse gender receptacle</li> </ul> |                                                                                                                                                                           |