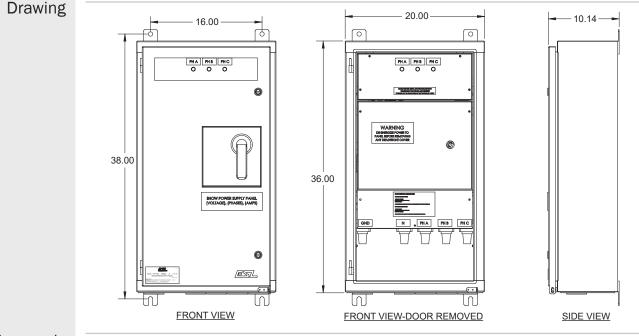

## Specifications

|           | Catalog No: CS43-400C-208Y/120-65-311-LS-CW1<br>Item No: 3343-01                                                                                                                                                                                                                                                                                                                             |                                                                                                                                                                           |
|-----------|----------------------------------------------------------------------------------------------------------------------------------------------------------------------------------------------------------------------------------------------------------------------------------------------------------------------------------------------------------------------------------------------|---------------------------------------------------------------------------------------------------------------------------------------------------------------------------|
| Ratings   |                                                                                                                                                                                                                                                                                                                                                                                              |                                                                                                                                                                           |
|           | Receptacles                                                                                                                                                                                                                                                                                                                                                                                  | 400A 600VAC rated single pole color-coded series 16 cam-style female black/red/blue phase receptacles, female white neutral receptacle and female green ground receptacle |
|           | Circuit breaker                                                                                                                                                                                                                                                                                                                                                                              | 400A Trip, 3P 65kAIC @ 240VAC (80% rated)                                                                                                                                 |
|           | Terminals                                                                                                                                                                                                                                                                                                                                                                                    | Breaker Line Terminals: (2) 2/0-500kcmil (other options available)<br>Ground Lug - #6 - 250kcmil<br>Neutral Lug - #6 - 250kcmil                                           |
| Packaging |                                                                                                                                                                                                                                                                                                                                                                                              |                                                                                                                                                                           |
|           | Approx. product weight                                                                                                                                                                                                                                                                                                                                                                       | 100 lbs.                                                                                                                                                                  |
|           | Approx. shipping weight                                                                                                                                                                                                                                                                                                                                                                      | 135 lbs. (palletized)                                                                                                                                                     |
| Options   | Shipping dimensions                                                                                                                                                                                                                                                                                                                                                                          | 40 x 48 x 18                                                                                                                                                              |
|           | <ul> <li>480Y/277VAC</li> <li>Type 3R</li> <li>Dual neutral</li> <li>Direct wire connection chamber</li> <li>100% rated circuit breaker</li> <li>Stainless steel enclosure</li> <li>Flush mount, pad mount</li> <li>Isolated ground</li> <li>Choice of exterior color</li> <li>Ammeter</li> <li>Connection chamber light</li> <li>Leg assembly</li> <li>Reverse gender receptacle</li> </ul> |                                                                                                                                                                           |