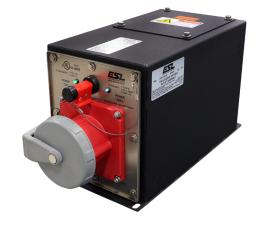

## Pin & Sleeve Theater Outlet

# 100A 208Y/120VAC

Catalog No: CSPS-100C-208Y/120-65-55-CW1

Item No: 3361-04

### **Features**

- UL Listed theater outlet complete with UL Listed safety-interlocked outlet containing an integral 100A circuit breaker
- Galvanneal Steel standard, stainless steel optional
- Powder coated wrinkle black (type 1); Type 4X available
- 5100R9W pin and sleeve receptacle with protective cover
- UL Listed circuit breaker rated 65kAIC @ 208VAC provides short circuit & overcurrent protection
- Actuator rod allows user to turn on/off and reset tripped breaker
- Indicator lights for "Power Available and "Power On"
- Tethered lock-out device
- Universal mounting requires (4) fasteners
- Bolt-on access cover