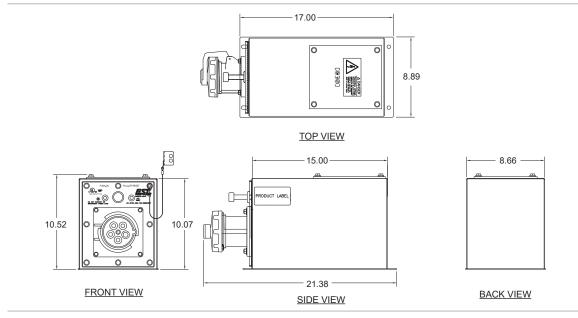

## Pin & Sleeve Theater Outlet

# 100A 208Y/120VAC

Catalog No: CSPS-100C-208Y/120-65-55-CW1

Item No: 3361-04

### **Features**



- UL Listed theater outlet complete with UL Listed safety-interlocked outlet containing an integral 100A circuit breaker
- Galvanneal Steel standard, stainless steel optional
- Powder coated wrinkle black (type 1); Type 4X available
- 5100R9W pin and sleeve receptacle with protective cover
- UL Listed circuit breaker rated 65kAIC @ 208VAC provides short circuit & overcurrent protection
- Actuator rod allows user to turn on/off and reset tripped breaker
- Indicator lights for "Power Available and "Power On"
- Tethered lock-out device
- Universal mounting requires (4) fasteners
- Bolt-on access cover

## Drawing



#### Approvals •

- UL/cUL Listed outlet
- UL/cUL Listed assembly
- UL 489 Listed / CSA certified molded case circuit breaker



# **Specifications**

Catalog No: CSPS-100C-208Y/120-65-55-CW1

Item No: 3361-04

| Ratings              |                            |                                                                                                                                                |                            |          |
|----------------------|----------------------------|------------------------------------------------------------------------------------------------------------------------------------------------|----------------------------|----------|
|                      | Receptacle                 | 100A 208Y/120VAC (50/60 Hz) IEC 5100R9W 3 phase 4 wire