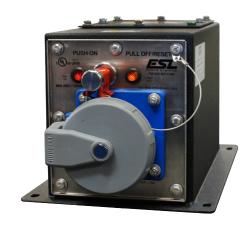

# Pin & Sleeve Theater Outlet

## 60A 208Y/120VAC

Catalog No: CSPS-60C-208Y/120-65-55-CW1

Item No: 3366-00

### Features

- UL Listed theater outlet complete with UL Listed safety-interlocked outlet containing an integral 60A circuit breaker
- Powder coated wrinkle black Steel (type 1);
  wrinkle gray (type 3R); Type 4X available
- 560R9W pin and sleeve receptacle with protective cover
- UL Listed circuit breaker rated 65kAIC @ 208VAC provides short circuit & overcurrent protection
- Actuator rod allows user to turn on/off and reset tripped breaker
- Indicator lights for "Power Available and "Power On"
- Tethered lock-out device
- Universal mounting requires (4) fasteners
- Gasketed bolt-on access cover