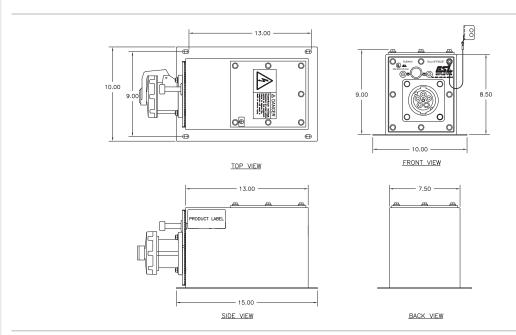

### Drawing

# **Specifications**

Catalog No: CSPS-60C-208Y/120-65-55-CW1

Item No: 3366-00

| Ratings                |                            |                                                                                                                                                |                                                           |          |  |
|------------------------|----------------------------|------------------------------------------------------------------------------------------------------------------------------------------------|-----------------------------------------------------------|----------|--|
|                        | Receptacle                 | 60A 208Y/120VAC (50/                                                                                                                           | 208Y/120VAC (50/60 Hz) IEC 560R9W 3 phase 4 wire + ground |          |  |
|                        | Circuit breaker            | 60A Trip / 65,000AIC @ 208VAC other trip and AIC ratings available - contact factory                                                           |                                                           |          |  |
|                        | Terminals                  | Installer wires direct to circuit breaker: (3) phase, (1) Neutral & (1) ground pressure type screw terminals, Breaker line terminals: #6 - 3/0 |                                                           |          |  |
|                        | Environmental              | Type 1                                                                                                                                         |                                                           |          |  |
|                        |                            |                                                                                                                                                |                                                           |          |  |
|                        | Stainless steel            | Access cover, outlet frame, on/off rod, interlock mechanism, snap cover and all fasteners                                                      |                                                           |          |  |
|                        | Steel                      | Enclosure (stainless optional)                                                                                                                 |                                                           |          |  |
|                        | Brass                      | Contact sleeves                                                                                                                                |                                                           |          |  |
|                        | Copper                     | Ground bus                                                                                                                                     |                                                           |          |  |
|                        | Polyamide                  | Receptacle housing                                                                                                                             |                                                           |          |  |
|                        | Neoprene (CR)              | Gaskets, cover seals                                                                                                                           |                                                           |          |  |
|                        |                            |                                                                                                                                                |                                                           |          |  |
|                        | Product weight             | 24 lbs.                                                                                                                                        |                                                           |          |  |
|                        | Shipping weight            | 25 lbs.                                                                                                                                        |                                                           |          |  |
|                        | Shipping dimensions        | 16in x 8in x 8in                                                                                                                               |                                                           |          |  |
| Replacement  <br>Parts | Description                | Item No.                                                                                                                                       | Description                                               | Item No. |  |
|                        | Replacement receptacle kit | 4010-88                                                                                                                                        | Teather w/ lock out device                                | 4041-01  |  |
|                        | Circuit breaker kit        | 4020-43                                                                                                                                        |                                                           |          |  |
|                        |                            |                                                                                                                                                |                                                           |          |  |