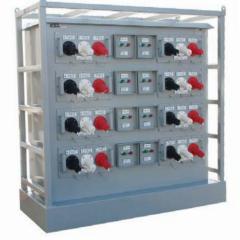

## 8-Gang Shore Power Hotel Station

## 1600A 480VAC

Catalog No: E8-R500-600-520035 Item No: 5200-35

Features

- 12GA 304 stainless steel enclosure, painted to comply with IEEE C57.12.28 specifications
- (8) 3 Phase removable stainless steel cam connector panels with 690A 600VAC angled receptacles with micro-switches
- (8) Control panels with green & red push-to-test LED pilot lights
- All stainless steel lifting eyes, base, & protective cage for portability