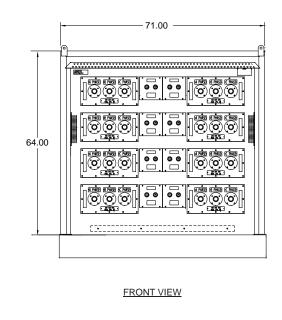

## 8-Gang Shore Power Hotel Station

## 1600A 480VAC

Catalog No: E8-R500-600-520035 Item No: 5200-35

Features





- 12GA 304 stainless steel enclosure, painted to comply with IEEE C57.12.28 specifications
- (8) 3 Phase removable stainless steel cam connector panels with 690A 600VAC angled receptacles with micro-switches
- (8) Control panels with green & red push-to-test LED pilot lights
- All stainless steel lifting eyes, base, & protective cage for portability

## Drawing





## Approvals

- Navy approved NRTL labeled assembly
- Navy approved 690VAC receptacles
- Certified paint process in compliance with IEEE CS7.12.29 specification

ESL Power Systems, Inc. | 2800 Palisades Dr. | Corona, CA 92880 | 800.922.4188 | +1.951.739.7000 | www.eslpwr.com | info@eslpwr.com