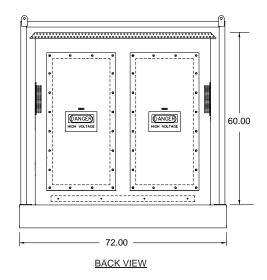

## 8-Gang Shore Power Hotel Station

## 1600A 480VAC

Catalog No: E8-R500-600-520035 Item No: 5200-35

Features





- 12GA 304 stainless steel enclosure, painted to comply with IEEE C57.12.28 specifications
- (8) 3 Phase removable stainless steel cam connector panels with 690A 600VAC angled receptacles with micro-switches
- (8) Control panels with green & red push-to-test LED pilot lights
- All stainless steel lifting eyes, base, & protective cage for portability

## Drawing





## Approvals

- Navy approved NRTL labeled assembly
- Navy approved 690VAC receptacles
- Certified paint process in compliance with IEEE CS7.12.29 specification

ESL Power Systems, Inc. | 2800 Palisades Dr. | Corona, CA 92880 | 800.922.4188 | +1.951.739.7000 | www.eslpwr.com | info@eslpwr.com