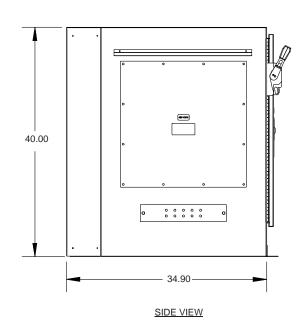

#### **Features**

- 12GA Type 304 stainless steel enclosure, painted to comply with IEEE C57.12.29 specifications
- (2) 480VAC circuit breakers (100% rated) with flange mounted disconnect handles
- (2) 3 Phase removable stainless steel cam connector panels with 690A 600VAC angled receptacles with micro-switches
- (2) Emergency-stop push buttons