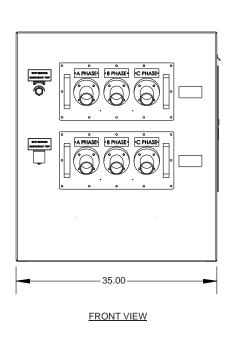

#### **Features**

- 12GA Type 304 stainless steel enclosure, painted to comply with IEEE C57.12.29 specifications
- (2) 480VAC circuit breakers (100% rated) with flange mounted disconnect handles
- (2) 3 Phase removable stainless steel cam connector panels with 690A 600VAC angled receptacles with micro-switches
- (2) Emergency-stop push buttons