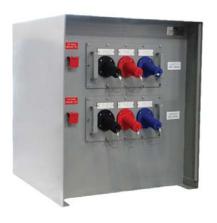

#### **Features**

- 12GA Type 304 stainless steel enclosure, painted to comply with IEEE C57.12.29 specifications
- (2) 480VAC circuit breakers (100% rated) with flange mounted disconnect handles
- (2) 3 Phase removable stainless steel cam connector panels with 690A 600VAC angled receptacles with micro-switches
- (2) Emergency-stop push buttons