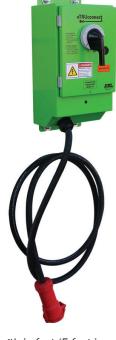

# eTRUconnect® V2 PS Series TRU Docking Station

## 30A 480VAC 3PH 3W + G

Cat: ETRU2-1-PS-30-480-30-35-G-D-L\*

Item No: 6002-002-L\*

#### **Features**

\* Cord length in feet (5 foot increments) replaces "L" in the catalog number.

- UL Listed 1-gang power station for energizing refrigerated truck/trailers, complete with safetyinterlocked door and custom length power cord (5' increments)
- UL Listed 30A 3P circuit breaker rated 35kAIC
  @ 480VAC provides short circuit & overcurrent protection
- Cord includes female connector with integral sensor to prove loop is complete before cord can be energized; system "trips" if proving loop is broken (unplugged, cut cord, drive-off, etc.)
- Cord has break-away provisions enabling a technician to re-connect cord after unintentional "drive-off" while still plugged in
- Ultra-bright Red LED indicates female connector is energized
- Type 3R enclosure manufactured from 16GA seam-welded steel (powder-coated texture light green)
- Compact footprint for installation in tight spaces between dock doors
- Factory wired complete to power distribution block for customer's 480VAC power connection