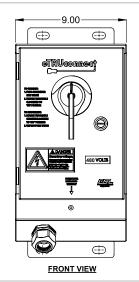

### Drawing

Approvals

UL Listed

# Specifications

Catalog No: ETRU2-1-PS-30-480-30-35-G-D-L\*

Item No: 6002-002-L\*

| Ratings              |                                                    |                                                                                                                             |                                      |          |
|----------------------|----------------------------------------------------|-----------------------------------------------------------------------------------------------------------------------------|--------------------------------------|----------|
|                      | Female connector                                   | 30A 480VAC, 3 phase, 3 wire + ground (7hr per IEC 60309-1)                                                                  |                                      |          |
|                      | Power cord                                         | 600V, 10 gauge, 6 conductor SOOW heavy-duty black cord                                                                      |                                      |          |
|                      | Circuit breaker                                    | 3P molded case 30A trip, 35kAIC @ 480VAC with UVR, other trip and AIC ratings available - contact factory                   |                                      |          |
|                      | Environmental                                      | Type 3R                                                                                                                     |                                      |          |
|                      | Terminal blocks                                    | Installer wires to terminal blocks: (3) phase & (1) ground pressure type screw terminals: #10 - #6 AWG (5-13mm²) wire range |                                      |          |
| Materials            |                                                    |                                                                                                                             |                                      |          |
|                      | Steel                                              | Enclosure, access door                                                                                                      |                                      |          |
|                      | Polyamide                                          | Female connector body, lock ring, cover                                                                                     |                                      |          |
|                      | Phenolic                                           | Female connector contact carrier                                                                                            |                                      |          |
|                      | Brass                                              | Female connector contact sleeves                                                                                            |                                      |          |
|                      | Buna-N (Nitrile/NBR)                               | O-rings, gaskets                                                                                                            |                                      |          |
| D 1 4 4              |                                                    |                                                                                                                             |                                      |          |
| Packaging            | Approx. weight                                     | 25 lbs.                                                                                                                     |                                      |          |
|                      | Approx. shipping weight                            | 35 lbs.                                                                                                                     |                                      |          |
|                      | Shipping dimensions                                | 15in x 16in x 6.5in                                                                                                         |                                      |          |
| Options              |                                                    |                                                                                                                             |                                      |          |
| Replacement<br>Parts | Pole mount hardware kit for 3" or 4" diameter pipe |                                                                                                                             | Pad mount stand                      |          |
|                      | Auxiliary contact                                  |                                                                                                                             | Daisy chain power distribution block |          |
|                      | LED signal light                                   |                                                                                                                             | Cord Hanging Post                    |          |
|                      | Description                                        | Item No.                                                                                                                    | Description                          | Item No. |
|                      | Red LED kit                                        | 4090-40RH                                                                                                                   | Operating mechanism                  | 4065-005 |
|                      | Cord w/female connector                            | 4065-001-L*                                                                                                                 | Handle                               | 4065-006 |
|                      | Breaker w/ UV                                      | 4065-003                                                                                                                    | Transformer                          | 4065-007 |
|                      | Shaft                                              | 4065-004                                                                                                                    |                                      |          |
|                      | '                                                  | ı                                                                                                                           |                                      | ı        |