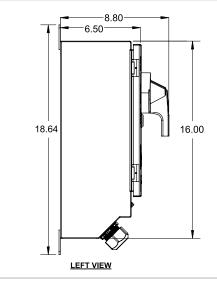

### Drawing

Approvals

UL Listed

# Specifications

Catalog No: ETRU2-1-PS-30-480-30-35-G-D-L\*

Item No: 6002-002-L\*

| Ratings              |                                                    |                                                                                                                             |                                      |          |
|----------------------|----------------------------------------------------|-----------------------------------------------------------------------------------------------------------------------------|--------------------------------------|----------|
|                      | Female connector                                   | 30A 480VAC, 3 phase, 3 wire + ground (7hr per IEC 60309-1)                                                                  |                                      |          |
|                      | Power cord                                         | 600V, 10 gauge, 6 conductor SOOW heavy-duty black cord                                                                      |                                      |          |
|                      | Circuit breaker                                    | 3P molded case 30A trip, 35kAIC @ 480VAC with UVR, other trip and AIC ratings available - contact factory                   |                                      |          |
|                      | Environmental                                      | Type 3R                                                                                                                     |                                      |          |
|                      | Terminal blocks                                    | Installer wires to terminal blocks: (3) phase & (1) ground pressure type screw terminals: #10 - #6 AWG (5-13mm²) wire range |                                      |          |
| Materials            |                                                    |                                                                                                                             |                                      |          |
|                      | Steel                                              | Enclosure, access door                                                                                                      |                                      |          |
|                      | Polyamide                                          | Female connector body, lock ring, cover                                                                                     |                                      |          |
|                      | Phenolic                                           | Female connector contact carrier                                                                                            |                                      |          |
|                      | Brass                                              | Female connector contact sleeves                                                                                            |                                      |          |
|                      | Buna-N (Nitrile/NBR)                               | O-rings, gaskets                                                                                                            |                                      |          |
| D 1 4 4              |                                                    |                                                                                                                             |                                      |          |
| Packaging            | Approx. weight                                     | 25 lbs.                                                                                                                     |                                      |          |
|                      | Approx. shipping weight                            | 35 lbs.                                                                                                                     |                                      |          |
|                      | Shipping dimensions                                | 15in x 16in x 6.5in                                                                                                         |                                      |          |
| Options              |                                                    |                                                                                                                             |                                      |          |
| Replacement<br>Parts | Pole mount hardware kit for 3" or 4" diameter pipe |                                                                                                                             | Pad mount stand                      |          |
|                      | Auxiliary contact                                  |                                                                                                                             | Daisy chain power distribution block |          |
|                      | LED signal light                                   |                                                                                                                             | Cord Hanging Post                    |          |
|                      | Description                                        | Item No.                                                                                                                    | Description                          | Item No. |
|                      | Red LED kit                                        | 4090-40RH                                                                                                                   | Operating mechanism                  | 4065-005 |
|                      | Cord w/female connector                            | 4065-001-L*                                                                                                                 | Handle                               | 4065-006 |
|                      | Breaker w/ UV                                      | 4065-003                                                                                                                    | Transformer                          | 4065-007 |
|                      | Shaft                                              | 4065-004                                                                                                                    |                                      |          |
|                      | '                                                  | ı                                                                                                                           |                                      | ı        |